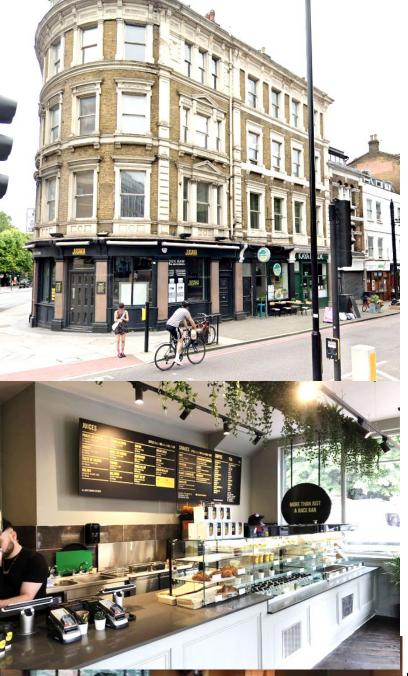

### **Description**

Located at the corner of Goswell Road and close to Islington High Street and Angel Station.

### **Google Street View**

The property is arranged over ground and basement floors.

We understand the gross approximate areas to be as follows:

| Ground Floor | 1,296 sq ft |
|--------------|-------------|
| Basement     | 1,281 sq ft |
| Total        | 2,577 sq ft |